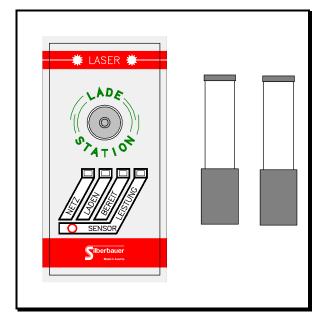

#### Standard extent of delivery:

- x) ... only for version with Quick-charging-station with 2 accus
- o) ... only for version with Special Medical Mains adaptor
- 1 ea. Compact Laser CL xx xxx
- 1 ea. Charging station x)
- 2 ea. high capacity rechargable batteries x)
- 1 ea. Special Medical Mains adaptor for CL- and PL- Lasers o)
- 1 ea. Soft-Caps Laser goggles (=glasses for the patient = "Patientenbrille")
- 2 ea. Laser signboard
- 1 ea. Laser casket or suitcase (depending from the country)
- 1 ea. Directions for use + Instruments book
- 1 ea. Lockable Transport suitcase (not standard in some countries!)

#### Special assessory:

- 1 ea. Point detector PS3 + Connecting cable
- 1 ea. Lightning cable bent (Dental top)
- 1 ea. Power reducing tip
- 1 ea. Soft-Caps Laser goggles (=glasses for the patient)
- 1 ea. Mini-Soft-Caps Laser goggles (=glasses for children)
- 1 ea. Comfort Laser goggles (=glasses for the patient)
- 1 ea. Comfort Laser adjust glasses (=glasses for the therapist)
- 1 ea. Comfort Laser goggles for children
- 1 ea. NiCd high capacity battery 110mAh f. CL-Laser
- 1 ea. Quick charging station for Silberbauer Laser
- 1 ea. Special Medical Mains- Adapter for CL- Laser