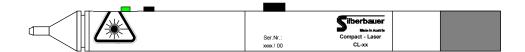

#### • 2 different versions of power supply:

Special Medical Mains adapter for PL and CL

Technical changes reserved!

Situation on March 1, 2008

| Compact - Laser type      | CL 24-635     | CL 22-660     | CL 36-660     | CL 50-660     |
|---------------------------|---------------|---------------|---------------|---------------|
| Output power:             | 24 mW         | 22 mW         | 36 mW         | 50 mW         |
| Wavelength:               | 635 nm        | 660 nm        | 660 nm        | 660 nm        |
| Laser Classification:     | 2M            | 2M            | 2M            | 2M            |
| Diameter of Laser Emerge: | 3 mm          | 3 mm          | 3 mm          | 3 mm          |
| Timer:                    | 15 sec/60 sec | 15 sec/60 sec | 15 sec/60 sec | 15 sec/60 sec |
| Therapy time per charge:  | 60 min        | 100 min       | 90 min        | 60 min        |
| Weight:                   | 112 g         | 112 g         | 112 g         | 112 g         |
| Diameter:                 | 20 mm         | 20 mm         | 20 mm         | 20 mm         |
| Length:                   | 233 mm        | 233 mm        | 233 mm        | 233 mm        |
| Warranty:                 | 3 years       | 3 years       | 3 years       | 3 years       |

#### Standard extent of delivery:

- x) ... only for version with Quick-charging-station with 2 accus
- o) ... only for version with Special Medical Mains adaptor
- 1 ea. Compact Laser CL xx xxx
- 1 ea. Charging station x)
- 2 ea. high capacity rechargable batteries x)
- 1 ea. Special Medical Mains adaptor for CL- and PL- Lasers o)
- 1 ea. Soft-Caps Laser goggles (=glasses for the patient = "Patientenbrille")
- 2 ea. Laser signboard
- 1 ea. Laser casket or suitcase (depending from the country)
- 1 ea. Directions for use + Instruments book
- 1 ea. Lockable Transport suitcase (not standard in some countries!)